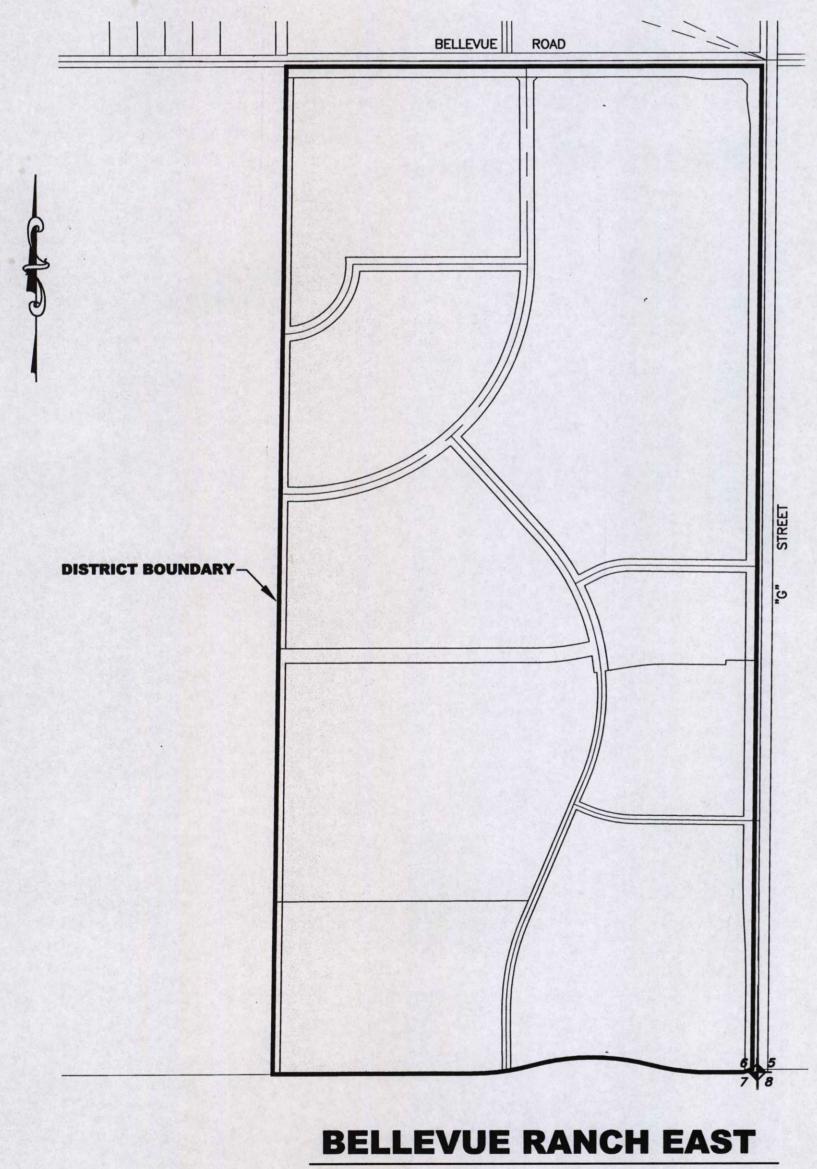

The CFD is located in the northern portion of the City of Merced (the "City") and contains approximately 228 acres of land within Phase I and Phase II of the Bellevue Ranch East development area, which are part of the Bellevue Ranch Master Planned Community. Development within the CFD is planned for approximately 1,393 new residential units and 22 acres of commercial development. Specifically, development in Phase I is expected to consist of 581 residential units, while Phase II is expected to consist of 812 residential units and 22 acres of commercial development.

#### V. DEVELOPMENT STATUS

The CFD contains approximately 228 acres of land within Phase I and Phase II of the Bellevue Ranch East development area, which are part of the Bellevue Ranch Master Planned Community. Development within the CFD is planned for approximately 1,393 new residential units and 22 acres of commercial development. Specifically, development in Phase I is expected to consist of 581 residential units, while Phase II is expected to consist of 812 residential units and 22 acres of commercial development.