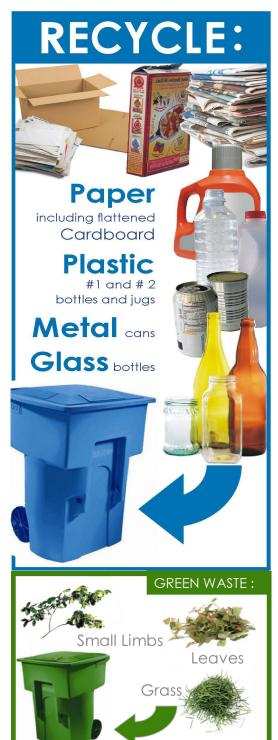

The following items are accepted recyclable material for the City of Merced recycling/ blue container:

- ⇒ PAPER, cardboard and chipboard boxes
- ⇒ GLASS bottles and jars
- ⇒ METAL food cans and CA CRV cans
- ⇒ PLASTIC bottles, jars, jugs and CA CRV bottles

Paper Metal
Glass Plastic

DON'T FORGET TO KEEP YOUR GREEN CLEAN

www.cityofmerced.org 209.385.6800