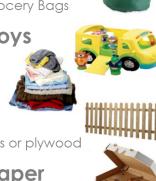

### Trash Bags

Including Grocery Bags

**Plastic Toys** 

Clothes

Lumber

fence boards or plywood

Soiled Paper

Styrofoam

or Oleanders

or Food

or plant wrapping